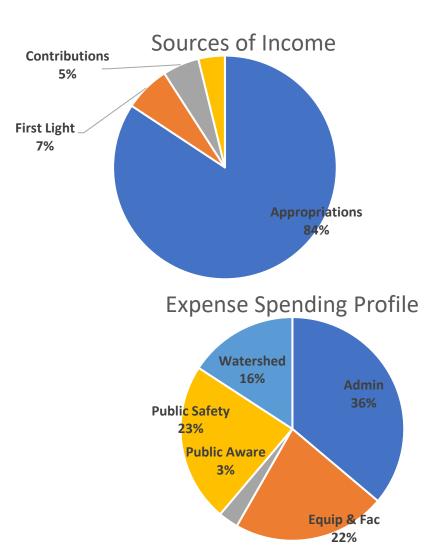

# Operational Income & Expense Summary

Financial Results thru April 2025

| YTD Budget | YTD Actual                                                                                       | 0 / (U)                                                                                                                                                                      | % of YTD                                                                                                                                                                                                                                                |                                                                                                                                                                                                                                                                    | FY Budget                                                                                                                                                                                                                                                          | FY Forecast                                                                                                                                                                                                                                                                                                                                                                                                                                                                                                                                                                                                                                                                                                                                                         | 0 / (U)                                                                                                                                                                                                                                                                                                                                                                                                                                                                                                                                                                                                                                                                                                                                                                                                                                                                                                                              | % of FY                                                                                                                                                                                                                                                                                                                                                                                                                                                                                                                                                                                                                                                                                                                                                                                                                                                                                                                                                                                                                                                                                   |
|------------|--------------------------------------------------------------------------------------------------|------------------------------------------------------------------------------------------------------------------------------------------------------------------------------|---------------------------------------------------------------------------------------------------------------------------------------------------------------------------------------------------------------------------------------------------------|--------------------------------------------------------------------------------------------------------------------------------------------------------------------------------------------------------------------------------------------------------------------|--------------------------------------------------------------------------------------------------------------------------------------------------------------------------------------------------------------------------------------------------------------------|---------------------------------------------------------------------------------------------------------------------------------------------------------------------------------------------------------------------------------------------------------------------------------------------------------------------------------------------------------------------------------------------------------------------------------------------------------------------------------------------------------------------------------------------------------------------------------------------------------------------------------------------------------------------------------------------------------------------------------------------------------------------|--------------------------------------------------------------------------------------------------------------------------------------------------------------------------------------------------------------------------------------------------------------------------------------------------------------------------------------------------------------------------------------------------------------------------------------------------------------------------------------------------------------------------------------------------------------------------------------------------------------------------------------------------------------------------------------------------------------------------------------------------------------------------------------------------------------------------------------------------------------------------------------------------------------------------------------|-------------------------------------------------------------------------------------------------------------------------------------------------------------------------------------------------------------------------------------------------------------------------------------------------------------------------------------------------------------------------------------------------------------------------------------------------------------------------------------------------------------------------------------------------------------------------------------------------------------------------------------------------------------------------------------------------------------------------------------------------------------------------------------------------------------------------------------------------------------------------------------------------------------------------------------------------------------------------------------------------------------------------------------------------------------------------------------------|
| ŭ          |                                                                                                  | YTD Budget                                                                                                                                                                   | Budget                                                                                                                                                                                                                                                  |                                                                                                                                                                                                                                                                    | ŭ                                                                                                                                                                                                                                                                  |                                                                                                                                                                                                                                                                                                                                                                                                                                                                                                                                                                                                                                                                                                                                                                     | FY Budget                                                                                                                                                                                                                                                                                                                                                                                                                                                                                                                                                                                                                                                                                                                                                                                                                                                                                                                            | Budget                                                                                                                                                                                                                                                                                                                                                                                                                                                                                                                                                                                                                                                                                                                                                                                                                                                                                                                                                                                                                                                                                    |
| \$745,500  | \$774,964                                                                                        | \$29,464                                                                                                                                                                     | 104%                                                                                                                                                                                                                                                    |                                                                                                                                                                                                                                                                    | \$757,500                                                                                                                                                                                                                                                          | \$793,100                                                                                                                                                                                                                                                                                                                                                                                                                                                                                                                                                                                                                                                                                                                                                           | \$35,600                                                                                                                                                                                                                                                                                                                                                                                                                                                                                                                                                                                                                                                                                                                                                                                                                                                                                                                             | 105%                                                                                                                                                                                                                                                                                                                                                                                                                                                                                                                                                                                                                                                                                                                                                                                                                                                                                                                                                                                                                                                                                      |
|            |                                                                                                  |                                                                                                                                                                              |                                                                                                                                                                                                                                                         |                                                                                                                                                                                                                                                                    |                                                                                                                                                                                                                                                                    |                                                                                                                                                                                                                                                                                                                                                                                                                                                                                                                                                                                                                                                                                                                                                                     |                                                                                                                                                                                                                                                                                                                                                                                                                                                                                                                                                                                                                                                                                                                                                                                                                                                                                                                                      |                                                                                                                                                                                                                                                                                                                                                                                                                                                                                                                                                                                                                                                                                                                                                                                                                                                                                                                                                                                                                                                                                           |
| \$232,187  | \$230,621                                                                                        | (\$1,566)                                                                                                                                                                    | 99%                                                                                                                                                                                                                                                     |                                                                                                                                                                                                                                                                    | \$273,855                                                                                                                                                                                                                                                          | \$276,055                                                                                                                                                                                                                                                                                                                                                                                                                                                                                                                                                                                                                                                                                                                                                           | \$2,200                                                                                                                                                                                                                                                                                                                                                                                                                                                                                                                                                                                                                                                                                                                                                                                                                                                                                                                              | 101%                                                                                                                                                                                                                                                                                                                                                                                                                                                                                                                                                                                                                                                                                                                                                                                                                                                                                                                                                                                                                                                                                      |
| \$156,992  | \$143,649                                                                                        | (\$13,342)                                                                                                                                                                   | 92%                                                                                                                                                                                                                                                     |                                                                                                                                                                                                                                                                    | \$167,590                                                                                                                                                                                                                                                          | \$161,990                                                                                                                                                                                                                                                                                                                                                                                                                                                                                                                                                                                                                                                                                                                                                           | (\$5,600)                                                                                                                                                                                                                                                                                                                                                                                                                                                                                                                                                                                                                                                                                                                                                                                                                                                                                                                            | 97%                                                                                                                                                                                                                                                                                                                                                                                                                                                                                                                                                                                                                                                                                                                                                                                                                                                                                                                                                                                                                                                                                       |
| \$13,000   | \$12,373                                                                                         | (\$627)                                                                                                                                                                      | 95%                                                                                                                                                                                                                                                     |                                                                                                                                                                                                                                                                    | \$22,000                                                                                                                                                                                                                                                           | \$22,000                                                                                                                                                                                                                                                                                                                                                                                                                                                                                                                                                                                                                                                                                                                                                            | \$0                                                                                                                                                                                                                                                                                                                                                                                                                                                                                                                                                                                                                                                                                                                                                                                                                                                                                                                                  | 100%                                                                                                                                                                                                                                                                                                                                                                                                                                                                                                                                                                                                                                                                                                                                                                                                                                                                                                                                                                                                                                                                                      |
| \$141,984  | \$157,110                                                                                        | \$15,126                                                                                                                                                                     | 111%                                                                                                                                                                                                                                                    |                                                                                                                                                                                                                                                                    | \$174,280                                                                                                                                                                                                                                                          | \$192,880                                                                                                                                                                                                                                                                                                                                                                                                                                                                                                                                                                                                                                                                                                                                                           | \$18,600                                                                                                                                                                                                                                                                                                                                                                                                                                                                                                                                                                                                                                                                                                                                                                                                                                                                                                                             | 111%                                                                                                                                                                                                                                                                                                                                                                                                                                                                                                                                                                                                                                                                                                                                                                                                                                                                                                                                                                                                                                                                                      |
| \$97,607   | \$92,158                                                                                         | (\$5,449)                                                                                                                                                                    | 94%                                                                                                                                                                                                                                                     |                                                                                                                                                                                                                                                                    | \$119,775                                                                                                                                                                                                                                                          | \$117,275                                                                                                                                                                                                                                                                                                                                                                                                                                                                                                                                                                                                                                                                                                                                                           | (\$2,500)                                                                                                                                                                                                                                                                                                                                                                                                                                                                                                                                                                                                                                                                                                                                                                                                                                                                                                                            | 98%                                                                                                                                                                                                                                                                                                                                                                                                                                                                                                                                                                                                                                                                                                                                                                                                                                                                                                                                                                                                                                                                                       |
| \$641,770  | \$635,911                                                                                        | (\$5,859)                                                                                                                                                                    | 99%                                                                                                                                                                                                                                                     |                                                                                                                                                                                                                                                                    | \$757,500                                                                                                                                                                                                                                                          | \$770,200                                                                                                                                                                                                                                                                                                                                                                                                                                                                                                                                                                                                                                                                                                                                                           | \$12,700                                                                                                                                                                                                                                                                                                                                                                                                                                                                                                                                                                                                                                                                                                                                                                                                                                                                                                                             | 102%                                                                                                                                                                                                                                                                                                                                                                                                                                                                                                                                                                                                                                                                                                                                                                                                                                                                                                                                                                                                                                                                                      |
| \$4,500    | \$3,825                                                                                          | (\$675)                                                                                                                                                                      |                                                                                                                                                                                                                                                         |                                                                                                                                                                                                                                                                    | \$0                                                                                                                                                                                                                                                                | (\$400)                                                                                                                                                                                                                                                                                                                                                                                                                                                                                                                                                                                                                                                                                                                                                             | (\$400)                                                                                                                                                                                                                                                                                                                                                                                                                                                                                                                                                                                                                                                                                                                                                                                                                                                                                                                              |                                                                                                                                                                                                                                                                                                                                                                                                                                                                                                                                                                                                                                                                                                                                                                                                                                                                                                                                                                                                                                                                                           |
| \$108,230  | \$142,878                                                                                        | \$34,648                                                                                                                                                                     | 132%                                                                                                                                                                                                                                                    |                                                                                                                                                                                                                                                                    | \$0                                                                                                                                                                                                                                                                | \$22,500                                                                                                                                                                                                                                                                                                                                                                                                                                                                                                                                                                                                                                                                                                                                                            | \$22,500                                                                                                                                                                                                                                                                                                                                                                                                                                                                                                                                                                                                                                                                                                                                                                                                                                                                                                                             | _                                                                                                                                                                                                                                                                                                                                                                                                                                                                                                                                                                                                                                                                                                                                                                                                                                                                                                                                                                                                                                                                                         |
|            | \$745,500<br>\$232,187<br>\$156,992<br>\$13,000<br>\$141,984<br>\$97,607<br>\$641,770<br>\$4,500 | \$745,500 \$774,964<br>\$232,187 \$230,621<br>\$156,992 \$143,649<br>\$13,000 \$12,373<br>\$141,984 \$157,110<br>\$97,607 \$92,158<br>\$641,770 \$635,911<br>\$4,500 \$3,825 | \$745,500 \$774,964 \$29,464<br>\$232,187 \$230,621 (\$1,566)<br>\$156,992 \$143,649 (\$13,342)<br>\$13,000 \$12,373 (\$627)<br>\$141,984 \$157,110 \$15,126<br>\$97,607 \$92,158 (\$5,449)<br>\$641,770 \$635,911 (\$5,859)<br>\$4,500 \$3,825 (\$675) | \$745,500 \$774,964 \$29,464 104%  \$232,187 \$230,621 (\$1,566) 99% \$156,992 \$143,649 (\$13,342) 92% \$13,000 \$12,373 (\$627) 95% \$141,984 \$157,110 \$15,126 111% \$97,607 \$92,158 (\$5,449) 94% \$641,770 \$635,911 (\$5,859) 99%  \$4,500 \$3,825 (\$675) | \$745,500 \$774,964 \$29,464 104%  \$232,187 \$230,621 (\$1,566) 99% \$156,992 \$143,649 (\$13,342) 92% \$13,000 \$12,373 (\$627) 95% \$141,984 \$157,110 \$15,126 111% \$97,607 \$92,158 (\$5,449) 94% \$641,770 \$635,911 (\$5,859) 99%  \$4,500 \$3,825 (\$675) | YTD Budget         YTD Actual         YTD Budget         Budget         FY Budget           \$745,500         \$774,964         \$29,464         104%         \$757,500           \$232,187         \$230,621         (\$1,566)         99%         \$273,855           \$156,992         \$143,649         (\$13,342)         92%         \$167,590           \$13,000         \$12,373         (\$627)         95%         \$22,000           \$141,984         \$157,110         \$15,126         111%         \$174,280           \$97,607         \$92,158         (\$5,449)         94%         \$119,775           \$641,770         \$635,911         (\$5,859)         99%         \$757,500           \$4,500         \$3,825         (\$675)         \$0 | YTD Budget         YTD Actual         YTD Budget         Budget         FY Budget         FY Forecast           \$745,500         \$774,964         \$29,464         104%         \$757,500         \$793,100           \$232,187         \$230,621         (\$1,566)         99%         \$273,855         \$276,055           \$156,992         \$143,649         (\$13,342)         92%         \$167,590         \$161,990           \$13,000         \$12,373         (\$627)         95%         \$22,000         \$22,000           \$141,984         \$157,110         \$15,126         111%         \$174,280         \$192,880           \$97,607         \$92,158         (\$5,449)         94%         \$119,775         \$117,275           \$641,770         \$635,911         (\$5,859)         99%         \$757,500         \$770,200           \$4,500         \$3,825         (\$675)         \$0         (\$400) | YTD Budget         YTD Actual         YTD Budget         Budget         FY Budget         FY Forecast         FY Budget           \$745,500         \$774,964         \$29,464         104%         \$757,500         \$793,100         \$35,600           \$232,187         \$230,621         (\$1,566)         99%         \$273,855         \$276,055         \$2,200           \$156,992         \$143,649         (\$13,342)         92%         \$167,590         \$161,990         (\$5,600)           \$13,000         \$12,373         (\$627)         95%         \$22,000         \$22,000         \$0           \$141,984         \$157,110         \$15,126         111%         \$174,280         \$192,880         \$18,600           \$97,607         \$92,158         (\$5,449)         94%         \$119,775         \$117,275         (\$2,500)           \$641,770         \$635,911         (\$5,859)         99%         \$757,500         \$770,200         \$12,700           \$4,500         \$3,825         (\$675)         \$0         (\$400)         (\$400) |

## Key Drivers of the deltas to Budget

**Administration:** Slightly under budget driven by higher Professional Services, Technology Services and Bank Fees, offset by Rent cost.

**Equipment & Facilities:** Under Budget driven by Utilities, Wages and Buoy Expenses.

Public Awareness: On budget overall

**Public Safety:** Over budget due to Lake Patrol Wages, Boat Maintenance and Fuel costs.

**Watershed:** Under budget due to higher Lake Testing costs, offset by Professional Development.

## **Income Details**

|                                       | Apr 25   | Budget   | YTD Actual | YTD Budget | Delta     | Annual Budget |
|---------------------------------------|----------|----------|------------|------------|-----------|---------------|
| Income                                |          |          |            |            | _         |               |
| 901 · Appropriations                  | 0.00     | 0.00     | 638,500.00 | 638,500.00 | 0.00      | 638,500.00    |
| 902 · Contribution from FirstLight    | 0.00     | 0.00     | 50,000.00  | 50,000.00  | 0.00      | 50,000.00     |
| 903 · Interest                        | 3,337.90 | 1,000.00 | 39,106.58  | 23,000.00  | 16,106.58 | 25,000.00     |
| 911 · Miscelleanous Income            | 0.00     | 0.00     | 568.63     | 0.00       | 568.63    | 0.00          |
| 912 · Contributions and Donations     | 2,119.47 | 500.00   | 43,288.69  | 29,000.00  | 14,288.69 | 30,000.00     |
| 915 · Sponsorship -programs/activitie | 0.00     | 0.00     | 2,500.00   | 3,000.00   | -500.00   | 10,000.00     |
| 916 · Lake Patrol Services            | 0.00     | 0.00     | 0.00       | 0.00       | 0.00      | 2,000.00      |
| 917 · Buoy Contract                   | 0.00     | 1,000.00 | 1,000.00   | 2,000.00   | -1,000.00 | 2,000.00      |
| Total Income                          | 5,457.37 | 2,500.00 | 774,963.90 | 745,500.00 | 29,463.90 | 757,500.00    |

## Administration Expense Details

|                                      | Apr 25    | Budget    | YTD Actual | YTD Budget | Delta     | Annual Budget |
|--------------------------------------|-----------|-----------|------------|------------|-----------|---------------|
| Administration                       |           |           |            |            |           |               |
| 100 · Executive Director - Wages     | 8,033.34  | 8,033.33  | 80,333.40  | 80,333.33  | 0.07      | 96,400.00     |
| 101 · SS/Medi/CTUC                   | 2,141.30  | 2,566.25  | 25,229.21  | 25,662.50  | -433.29   | 30,795.00     |
| 101A · Workers Comp Insurance        | 0.00      | 0.00      | 4,217.00   | 4,635.00   | -418.00   | 4,635.00      |
| 102 · Exec Dir - Fringe Benefits     | 1,132.55  | 1,258.33  | 11,691.57  | 12,583.33  | -891.76   | 15,100.00     |
| 110 · Admin. Coordinator - Wages     | 3,238.32  | 2,987.08  | 30,875.28  | 29,870.83  | 1,004.45  | 35,845.00     |
| 112 · Admin Cor - Fringe Benefits    | 1,053.50  | 1,109.17  | 9,936.99   | 11,091.67  | -1,154.68 | 13,310.00     |
| 113 · Insurance                      | 0.00      | 0.00      | 12,397.86  | 11,710.00  | 687.86    | 11,710.00     |
| 114 · Telephone                      | 43.74     | 300.00    | 2,418.74   | 3,000.00   | -581.26   | 3,600.00      |
| 115 · Office Supplies                | 213.10    | 491.67    | 5,010.13   | 4,916.67   | 93.46     | 5,900.00      |
| 116 · Postage                        | 2.31      | 62.50     | 377.71     | 625.00     | -247.29   | 750.00        |
| 117 · Audit                          | -7,500.00 |           | 7,500.00   | 7,500.00   | 0.00      | 7,500.00      |
| 118 · Professional Services          | 504.97    | 1,320.83  | 18,720.94  | 13,208.33  | 5,512.61  | 15,850.00     |
| 119 · Bank and Service Fees          | 187.60    | 100.00    | 2,517.20   | 1,000.00   | 1,517.20  | 1,200.00      |
| 121 · Expenses                       | 0.00      | 83.33     | 172.25     | 833.33     | -661.08   | 1,000.00      |
| 122 · Internet Access                | 139.97    | 100.00    | 1,051.62   | 1,000.00   | 51.62     | 1,200.00      |
| 124 · Technology Hardware & Services | 57.50     | 666.67    | 7,170.93   | 6,666.67   | 504.26    | 8,000.00      |
| 161 · Office Rent                    | 1,100.00  | 1,755.00  | 11,000.00  | 17,550.00  | -6,550.00 | 21,060.00     |
| Total Administration                 | 10,348.20 | 20,834.16 | 230,620.83 | 232,186.66 | -1,565.83 | 273,855.00    |

# **Equipment & Facilities Expense Details**

|                                     | Apr 25   | Budget   | YTD Actual | YTD Budget | Delta      | Annual Budget |
|-------------------------------------|----------|----------|------------|------------|------------|---------------|
| Equipment and Facilities            |          |          |            |            |            |               |
| 200 · Personnel - Wages             | 0.00     | 1,000.00 | 0.00       | 2,000.00   | -2,000.00  | 2,000.00      |
| 210 · Operations Manager - Wages    | 3,493.98 | 3,700.00 | 33,359.19  | 37,000.00  | -3,640.81  | 44,400.00     |
| 212 · Ops Mgr - Fringe Benefits     | 0.00     | 100.00   | 500.00     | 1,000.00   | -500.00    | 1,200.00      |
| 221 · Sherman Base - Repairs/Maint  | 31.27    | 250.00   | 1,048.73   | 2,500.00   | -1,451.27  | 3,000.00      |
| 222 · Utilities - eletric           | 143.29   | 520.00   | 2,106.81   | 5,200.00   | -3,093.19  | 6,240.00      |
| 223 · Internet and Security Systems | 131.26   | 20.83    | 1,292.26   | 208.33     | 1,083.93   | 250.00        |
| 226 · Work Boats                    | 0.00     | 500.00   | 3,876.32   | 5,000.00   | -1,123.68  | 6,000.00      |
| 227 · Vehicle                       | 0.00     | 166.67   | 2,145.95   | 1,666.67   | 479.28     | 2,000.00      |
| 228 · Dock and Trash Pick Up        | 0.00     | 41.67    | 0.00       | 416.67     | -416.67    | 500.00        |
| 231 · Buoy Maintenance              | 0.00     | 1,000.00 | -680.00    | 2,000.00   | -2,680.00  | 2,000.00      |
| 261 · Capital Replacement Fund      | 0.00     | 0.00     | 100,000.00 | 100,000.00 | 0.00       | 100,000.00    |
| Total Equipment and Facilities      | 3,799.80 | 7,299.17 | 143,649.26 | 156,991.67 | -13,342.41 | 167,590.00    |

## Public Awareness Expense Details

|                             | Apr 25 | Budget   | YTD Actual | YTD Budget | Delta     | Annual Budget |
|-----------------------------|--------|----------|------------|------------|-----------|---------------|
| Public Awareness            |        |          |            |            |           |               |
| 413 · School Programs       | 0.00   | 250.00   | 0.00       | 2,500.00   | -2,500.00 | 3,000.00      |
| 414 · Subscription services | 85.78  | 416.67   | 3,722.66   | 4,166.67   | -444.01   | 5,000.00      |
| 415 · Events and Displays   | 0.00   | 333.33   | 692.68     | 3,333.33   | -2,640.65 | 4,000.00      |
| 417 · Fundraising           | 0.00   | 0.00     | 6,861.80   | 3,000.00   | 3,861.80  | 6,000.00      |
| 421 · Shoreline Cleanup     | 0.00   | 0.00     | 1,095.93   | 0.00       | 1,095.93  | 4,000.00      |
| Total Public Awareness      | 85.78  | 1,000.00 | 12,373.07  | 13,000.00  | -626.93   | 22,000.00     |

# **Public Safety Expense Details**

|                                      | Apr 25   | Budget    | YTD Actual | YTD Budget | Delta     | Annual Budget |
|--------------------------------------|----------|-----------|------------|------------|-----------|---------------|
| Public Safety                        |          |           |            |            |           |               |
| 300 ⋅ Lake Patrol Wages              | 62.08    | 588.00    | 57,215.35  | 53,540.30  | 3,675.05  | 66,803.00     |
| 301 · CLAMP Chief Salary             | 3,433.34 | 3,433.33  | 34,333.40  | 34,333.33  | 0.07      | 41,200.00     |
| 311 · Boat Maintenance and Reimburse | 477.13   | 0.00      | 25,707.76  | 11,950.00  | 13,757.76 | 13,250.00     |
| 312 · Gas and Oil                    | 0.00     | 0.00      | 27,363.76  | 19,790.70  | 7,573.06  | 26,117.00     |
| 313 · Insurance                      | 0.00     | 0.00      | 10,515.14  | 10,625.00  | -109.86   | 10,625.00     |
| 314 · Training                       | 0.00     | 3,890.00  | 0.00       | 5,435.00   | -5,435.00 | 6,475.00      |
| 318 · Miscelleanous                  | 0.00     | 100.00    | 456.98     | 800.00     | -343.02   | 1,000.00      |
| 321 · Radio & Equipment              | 0.00     | 710.00    | -72.46     | 810.00     | -882.46   | 1,810.00      |
| 322 · Uniforms                       | 0.00     | 1,600.00  | 1,590.00   | 4,700.00   | -3,110.00 | 5,000.00      |
| 324 · CLAMP Services - Fireworks     | 0.00     | 0.00      | 0.00       | 0.00       | 0.00      | 2,000.00      |
| Total Public Safety                  | 3,972.55 | 10,321.33 | 157,109.93 | 141,984.33 | 15,125.60 | 174,280.00    |

# Watershed Management Expense Details

|                                       | Apr 25   | Budget    | YTD Actual | YTD Budget | Delta     | Annual Budget |
|---------------------------------------|----------|-----------|------------|------------|-----------|---------------|
| Watershed Managment                   |          |           |            |            |           |               |
| 500A · Director of Ecology Wage       | 5,934.58 | 5,934.58  | 59,345.80  | 59,345.83  | -0.03     | 71,215.00     |
| 502 · Dlr. Ecology - Fringe           | 1,108.87 | 1,196.67  | 11,132.37  | 11,966.67  | -834.30   | 14,360.00     |
| 511 · Lake and Stream Monitoring      | 0.00     | 2,533.33  | 11,392.69  | 10,133.33  | 1,259.36  | 15,200.00     |
| 512 · E-Coli Bacteria Testing         | 0.00     | 500.00    | 3,716.40   | 2,000.00   | 1,716.40  | 3,000.00      |
| 513 · Cynobacteria testing (BG Algae) | 0.00     | 333.33    | 153.23     | 1,333.33   | -1,180.10 | 2,000.00      |
| 514 · Travel                          | 833.24   | 250.00    | 1,913.36   | 2,500.00   | -586.64   | 3,000.00      |
| 515 · Equipment and Supplies          | 0.00     | 300.00    | 1,607.03   | 2,100.00   | -492.97   | 2,500.00      |
| 531 · Professional Development        | 0.00     | 0.00      | 2,897.12   | 7,000.00   | -4,102.88 | 7,000.00      |
| 532 · Engineering and Consulting      | 0.00     | 83.33     | 0.00       | 833.33     | -833.33   | 1,000.00      |
| 599 · Miscellaneous                   | 0.00     | 45.00     | 0.00       | 395.00     | -395.00   | 500.00        |
| Total Watershed Managment             | 7,876.69 | 11,176.24 | 92,158.00  | 97,607.49  | -5,449.49 | 119,775.00    |