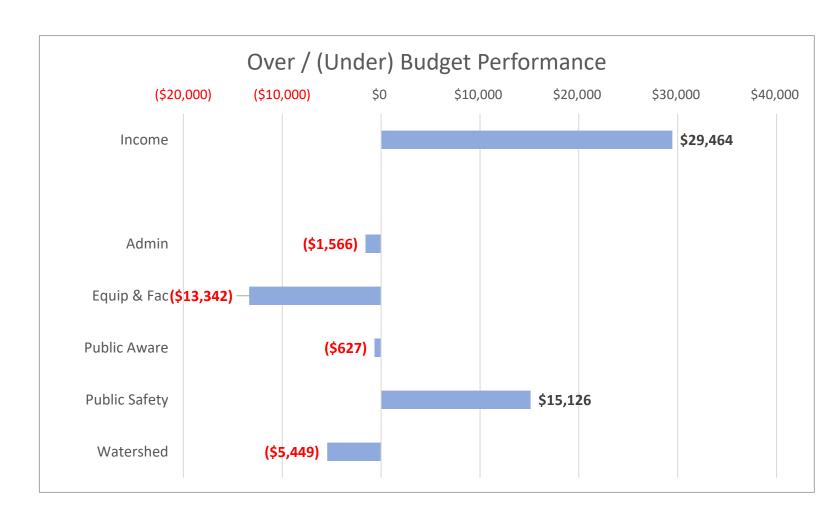

# Operational Income & Expense Summary

Financial Results thru April 2025

| YTD Budget | YTD Actual                                                                                       | 0 / (U)                                                                                                                                                                      | % of YTD                                                                                                                                                                                                                                                |                                                                                                                                                                                                                                                                    | FY Budget                                                                                                                                                                                                                                                          | FY Forecast                                                                                                                                                                                                                                                                                                                                                                                                                                                                                                                                                                                                                                                                                                                                                         | 0 / (U)                                                                                                                                                                                                                                                                                                                                                                                                                                                                                                                                                                                                                                                                                                                                                                                                                                                                                                                              | % of FY                                                                                                                                                                                                                                                                                                                                                                                                                                                                                                                                                                                                                                                                                                                                                                                                                                                                                                                                                                                                                                                                                   |
|------------|--------------------------------------------------------------------------------------------------|------------------------------------------------------------------------------------------------------------------------------------------------------------------------------|---------------------------------------------------------------------------------------------------------------------------------------------------------------------------------------------------------------------------------------------------------|--------------------------------------------------------------------------------------------------------------------------------------------------------------------------------------------------------------------------------------------------------------------|--------------------------------------------------------------------------------------------------------------------------------------------------------------------------------------------------------------------------------------------------------------------|---------------------------------------------------------------------------------------------------------------------------------------------------------------------------------------------------------------------------------------------------------------------------------------------------------------------------------------------------------------------------------------------------------------------------------------------------------------------------------------------------------------------------------------------------------------------------------------------------------------------------------------------------------------------------------------------------------------------------------------------------------------------|--------------------------------------------------------------------------------------------------------------------------------------------------------------------------------------------------------------------------------------------------------------------------------------------------------------------------------------------------------------------------------------------------------------------------------------------------------------------------------------------------------------------------------------------------------------------------------------------------------------------------------------------------------------------------------------------------------------------------------------------------------------------------------------------------------------------------------------------------------------------------------------------------------------------------------------|-------------------------------------------------------------------------------------------------------------------------------------------------------------------------------------------------------------------------------------------------------------------------------------------------------------------------------------------------------------------------------------------------------------------------------------------------------------------------------------------------------------------------------------------------------------------------------------------------------------------------------------------------------------------------------------------------------------------------------------------------------------------------------------------------------------------------------------------------------------------------------------------------------------------------------------------------------------------------------------------------------------------------------------------------------------------------------------------|
| ŭ          |                                                                                                  | YTD Budget                                                                                                                                                                   | Budget                                                                                                                                                                                                                                                  |                                                                                                                                                                                                                                                                    | ŭ                                                                                                                                                                                                                                                                  |                                                                                                                                                                                                                                                                                                                                                                                                                                                                                                                                                                                                                                                                                                                                                                     | FY Budget                                                                                                                                                                                                                                                                                                                                                                                                                                                                                                                                                                                                                                                                                                                                                                                                                                                                                                                            | Budget                                                                                                                                                                                                                                                                                                                                                                                                                                                                                                                                                                                                                                                                                                                                                                                                                                                                                                                                                                                                                                                                                    |
| \$745,500  | \$774,964                                                                                        | \$29,464                                                                                                                                                                     | 104%                                                                                                                                                                                                                                                    |                                                                                                                                                                                                                                                                    | \$757,500                                                                                                                                                                                                                                                          | \$793,100                                                                                                                                                                                                                                                                                                                                                                                                                                                                                                                                                                                                                                                                                                                                                           | \$35,600                                                                                                                                                                                                                                                                                                                                                                                                                                                                                                                                                                                                                                                                                                                                                                                                                                                                                                                             | 105%                                                                                                                                                                                                                                                                                                                                                                                                                                                                                                                                                                                                                                                                                                                                                                                                                                                                                                                                                                                                                                                                                      |
|            |                                                                                                  |                                                                                                                                                                              |                                                                                                                                                                                                                                                         |                                                                                                                                                                                                                                                                    |                                                                                                                                                                                                                                                                    |                                                                                                                                                                                                                                                                                                                                                                                                                                                                                                                                                                                                                                                                                                                                                                     |                                                                                                                                                                                                                                                                                                                                                                                                                                                                                                                                                                                                                                                                                                                                                                                                                                                                                                                                      |                                                                                                                                                                                                                                                                                                                                                                                                                                                                                                                                                                                                                                                                                                                                                                                                                                                                                                                                                                                                                                                                                           |
| \$232,187  | \$230,621                                                                                        | (\$1,566)                                                                                                                                                                    | 99%                                                                                                                                                                                                                                                     |                                                                                                                                                                                                                                                                    | \$273,855                                                                                                                                                                                                                                                          | \$276,055                                                                                                                                                                                                                                                                                                                                                                                                                                                                                                                                                                                                                                                                                                                                                           | \$2,200                                                                                                                                                                                                                                                                                                                                                                                                                                                                                                                                                                                                                                                                                                                                                                                                                                                                                                                              | 101%                                                                                                                                                                                                                                                                                                                                                                                                                                                                                                                                                                                                                                                                                                                                                                                                                                                                                                                                                                                                                                                                                      |
| \$156,992  | \$143,649                                                                                        | (\$13,342)                                                                                                                                                                   | 92%                                                                                                                                                                                                                                                     |                                                                                                                                                                                                                                                                    | \$167,590                                                                                                                                                                                                                                                          | \$161,990                                                                                                                                                                                                                                                                                                                                                                                                                                                                                                                                                                                                                                                                                                                                                           | (\$5,600)                                                                                                                                                                                                                                                                                                                                                                                                                                                                                                                                                                                                                                                                                                                                                                                                                                                                                                                            | 97%                                                                                                                                                                                                                                                                                                                                                                                                                                                                                                                                                                                                                                                                                                                                                                                                                                                                                                                                                                                                                                                                                       |
| \$13,000   | \$12,373                                                                                         | (\$627)                                                                                                                                                                      | 95%                                                                                                                                                                                                                                                     |                                                                                                                                                                                                                                                                    | \$22,000                                                                                                                                                                                                                                                           | \$22,000                                                                                                                                                                                                                                                                                                                                                                                                                                                                                                                                                                                                                                                                                                                                                            | \$0                                                                                                                                                                                                                                                                                                                                                                                                                                                                                                                                                                                                                                                                                                                                                                                                                                                                                                                                  | 100%                                                                                                                                                                                                                                                                                                                                                                                                                                                                                                                                                                                                                                                                                                                                                                                                                                                                                                                                                                                                                                                                                      |
| \$141,984  | \$157,110                                                                                        | \$15,126                                                                                                                                                                     | 111%                                                                                                                                                                                                                                                    |                                                                                                                                                                                                                                                                    | \$174,280                                                                                                                                                                                                                                                          | \$192,880                                                                                                                                                                                                                                                                                                                                                                                                                                                                                                                                                                                                                                                                                                                                                           | \$18,600                                                                                                                                                                                                                                                                                                                                                                                                                                                                                                                                                                                                                                                                                                                                                                                                                                                                                                                             | 111%                                                                                                                                                                                                                                                                                                                                                                                                                                                                                                                                                                                                                                                                                                                                                                                                                                                                                                                                                                                                                                                                                      |
| \$97,607   | \$92,158                                                                                         | (\$5,449)                                                                                                                                                                    | 94%                                                                                                                                                                                                                                                     |                                                                                                                                                                                                                                                                    | \$119,775                                                                                                                                                                                                                                                          | \$117,275                                                                                                                                                                                                                                                                                                                                                                                                                                                                                                                                                                                                                                                                                                                                                           | (\$2,500)                                                                                                                                                                                                                                                                                                                                                                                                                                                                                                                                                                                                                                                                                                                                                                                                                                                                                                                            | 98%                                                                                                                                                                                                                                                                                                                                                                                                                                                                                                                                                                                                                                                                                                                                                                                                                                                                                                                                                                                                                                                                                       |
| \$641,770  | \$635,911                                                                                        | (\$5,859)                                                                                                                                                                    | 99%                                                                                                                                                                                                                                                     |                                                                                                                                                                                                                                                                    | \$757,500                                                                                                                                                                                                                                                          | \$770,200                                                                                                                                                                                                                                                                                                                                                                                                                                                                                                                                                                                                                                                                                                                                                           | \$12,700                                                                                                                                                                                                                                                                                                                                                                                                                                                                                                                                                                                                                                                                                                                                                                                                                                                                                                                             | 102%                                                                                                                                                                                                                                                                                                                                                                                                                                                                                                                                                                                                                                                                                                                                                                                                                                                                                                                                                                                                                                                                                      |
| \$4,500    | \$3,825                                                                                          | (\$675)                                                                                                                                                                      |                                                                                                                                                                                                                                                         |                                                                                                                                                                                                                                                                    | \$0                                                                                                                                                                                                                                                                | (\$400)                                                                                                                                                                                                                                                                                                                                                                                                                                                                                                                                                                                                                                                                                                                                                             | (\$400)                                                                                                                                                                                                                                                                                                                                                                                                                                                                                                                                                                                                                                                                                                                                                                                                                                                                                                                              |                                                                                                                                                                                                                                                                                                                                                                                                                                                                                                                                                                                                                                                                                                                                                                                                                                                                                                                                                                                                                                                                                           |
| \$108,230  | \$142,878                                                                                        | \$34,648                                                                                                                                                                     | 132%                                                                                                                                                                                                                                                    |                                                                                                                                                                                                                                                                    | \$0                                                                                                                                                                                                                                                                | \$22,500                                                                                                                                                                                                                                                                                                                                                                                                                                                                                                                                                                                                                                                                                                                                                            | \$22,500                                                                                                                                                                                                                                                                                                                                                                                                                                                                                                                                                                                                                                                                                                                                                                                                                                                                                                                             | _                                                                                                                                                                                                                                                                                                                                                                                                                                                                                                                                                                                                                                                                                                                                                                                                                                                                                                                                                                                                                                                                                         |
|            | \$745,500<br>\$232,187<br>\$156,992<br>\$13,000<br>\$141,984<br>\$97,607<br>\$641,770<br>\$4,500 | \$745,500 \$774,964<br>\$232,187 \$230,621<br>\$156,992 \$143,649<br>\$13,000 \$12,373<br>\$141,984 \$157,110<br>\$97,607 \$92,158<br>\$641,770 \$635,911<br>\$4,500 \$3,825 | \$745,500 \$774,964 \$29,464<br>\$232,187 \$230,621 (\$1,566)<br>\$156,992 \$143,649 (\$13,342)<br>\$13,000 \$12,373 (\$627)<br>\$141,984 \$157,110 \$15,126<br>\$97,607 \$92,158 (\$5,449)<br>\$641,770 \$635,911 (\$5,859)<br>\$4,500 \$3,825 (\$675) | \$745,500 \$774,964 \$29,464 104%  \$232,187 \$230,621 (\$1,566) 99% \$156,992 \$143,649 (\$13,342) 92% \$13,000 \$12,373 (\$627) 95% \$141,984 \$157,110 \$15,126 111% \$97,607 \$92,158 (\$5,449) 94% \$641,770 \$635,911 (\$5,859) 99%  \$4,500 \$3,825 (\$675) | \$745,500 \$774,964 \$29,464 104%  \$232,187 \$230,621 (\$1,566) 99% \$156,992 \$143,649 (\$13,342) 92% \$13,000 \$12,373 (\$627) 95% \$141,984 \$157,110 \$15,126 111% \$97,607 \$92,158 (\$5,449) 94% \$641,770 \$635,911 (\$5,859) 99%  \$4,500 \$3,825 (\$675) | YTD Budget         YTD Actual         YTD Budget         Budget         FY Budget           \$745,500         \$774,964         \$29,464         104%         \$757,500           \$232,187         \$230,621         (\$1,566)         99%         \$273,855           \$156,992         \$143,649         (\$13,342)         92%         \$167,590           \$13,000         \$12,373         (\$627)         95%         \$22,000           \$141,984         \$157,110         \$15,126         111%         \$174,280           \$97,607         \$92,158         (\$5,449)         94%         \$119,775           \$641,770         \$635,911         (\$5,859)         99%         \$757,500           \$4,500         \$3,825         (\$675)         \$0 | YTD Budget         YTD Actual         YTD Budget         Budget         FY Budget         FY Forecast           \$745,500         \$774,964         \$29,464         104%         \$757,500         \$793,100           \$232,187         \$230,621         (\$1,566)         99%         \$273,855         \$276,055           \$156,992         \$143,649         (\$13,342)         92%         \$167,590         \$161,990           \$13,000         \$12,373         (\$627)         95%         \$22,000         \$22,000           \$141,984         \$157,110         \$15,126         111%         \$174,280         \$192,880           \$97,607         \$92,158         (\$5,449)         94%         \$119,775         \$117,275           \$641,770         \$635,911         (\$5,859)         99%         \$757,500         \$770,200           \$4,500         \$3,825         (\$675)         \$0         (\$400) | YTD Budget         YTD Actual         YTD Budget         Budget         FY Budget         FY Forecast         FY Budget           \$745,500         \$774,964         \$29,464         104%         \$757,500         \$793,100         \$35,600           \$232,187         \$230,621         (\$1,566)         99%         \$273,855         \$276,055         \$2,200           \$156,992         \$143,649         (\$13,342)         92%         \$167,590         \$161,990         (\$5,600)           \$13,000         \$12,373         (\$627)         95%         \$22,000         \$22,000         \$0           \$141,984         \$157,110         \$15,126         111%         \$174,280         \$192,880         \$18,600           \$97,607         \$92,158         (\$5,449)         94%         \$119,775         \$117,275         (\$2,500)           \$641,770         \$635,911         (\$5,859)         99%         \$757,500         \$770,200         \$12,700           \$4,500         \$3,825         (\$675)         \$0         (\$400)         (\$400) |

## Key Drivers of the deltas to Budget

**Administration:** Slightly under budget driven by higher Professional Services, Technology Services and Bank Fees, offset by Rent cost.

**Equipment & Facilities:** Under Budget driven by Utilities, Wages and Buoy Expenses.

Public Awareness: On budget overall

**Public Safety:** Over budget due to Lake Patrol Wages, Boat Maintenance and Fuel costs.

**Watershed:** Under budget due to higher Lake Testing costs, offset by Professional Development.

## Administration Expense Details

|                                      | Apr 25    | Budget    | YTD Actual | YTD Budget | Delta     | Annual Budget |
|--------------------------------------|-----------|-----------|------------|------------|-----------|---------------|
| Administration                       |           |           |            |            |           |               |
| 100 · Executive Director - Wages     | 8,033.34  | 8,033.33  | 80,333.40  | 80,333.33  | 0.07      | 96,400.00     |
| 101 · SS/Medi/CTUC                   | 2,141.30  | 2,566.25  | 25,229.21  | 25,662.50  | -433.29   | 30,795.00     |
| 101A · Workers Comp Insurance        | 0.00      | 0.00      | 4,217.00   | 4,635.00   | -418.00   | 4,635.00      |
| 102 · Exec Dir - Fringe Benefits     | 1,132.55  | 1,258.33  | 11,691.57  | 12,583.33  | -891.76   | 15,100.00     |
| 110 · Admin. Coordinator - Wages     | 3,238.32  | 2,987.08  | 30,875.28  | 29,870.83  | 1,004.45  | 35,845.00     |
| 112 · Admin Cor - Fringe Benefits    | 1,053.50  | 1,109.17  | 9,936.99   | 11,091.67  | -1,154.68 | 13,310.00     |
| 113 · Insurance                      | 0.00      | 0.00      | 12,397.86  | 11,710.00  | 687.86    | 11,710.00     |
| 114 · Telephone                      | 43.74     | 300.00    | 2,418.74   | 3,000.00   | -581.26   | 3,600.00      |
| 115 · Office Supplies                | 213.10    | 491.67    | 5,010.13   | 4,916.67   | 93.46     | 5,900.00      |
| 116 · Postage                        | 2.31      | 62.50     | 377.71     | 625.00     | -247.29   | 750.00        |
| 117 · Audit                          | -7,500.00 |           | 7,500.00   | 7,500.00   | 0.00      | 7,500.00      |
| 118 · Professional Services          | 504.97    | 1,320.83  | 18,720.94  | 13,208.33  | 5,512.61  | 15,850.00     |
| 119 · Bank and Service Fees          | 187.60    | 100.00    | 2,517.20   | 1,000.00   | 1,517.20  | 1,200.00      |
| 121 · Expenses                       | 0.00      | 83.33     | 172.25     | 833.33     | -661.08   | 1,000.00      |
| 122 · Internet Access                | 139.97    | 100.00    | 1,051.62   | 1,000.00   | 51.62     | 1,200.00      |
| 124 · Technology Hardware & Services | 57.50     | 666.67    | 7,170.93   | 6,666.67   | 504.26    | 8,000.00      |
| 161 · Office Rent                    | 1,100.00  | 1,755.00  | 11,000.00  | 17,550.00  | -6,550.00 | 21,060.00     |
| Total Administration                 | 10,348.20 | 20,834.16 | 230,620.83 | 232,186.66 | -1,565.83 | 273,855.00    |

# **Equipment & Facilities Expense Details**

|                                     | Apr 25   | Budget   | YTD Actual | YTD Budget | Delta      | Annual Budget |
|-------------------------------------|----------|----------|------------|------------|------------|---------------|
| Equipment and Facilities            |          |          |            |            |            |               |
| 200 · Personnel - Wages             | 0.00     | 1,000.00 | 0.00       | 2,000.00   | -2,000.00  | 2,000.00      |
| 210 · Operations Manager - Wages    | 3,493.98 | 3,700.00 | 33,359.19  | 37,000.00  | -3,640.81  | 44,400.00     |
| 212 · Ops Mgr - Fringe Benefits     | 0.00     | 100.00   | 500.00     | 1,000.00   | -500.00    | 1,200.00      |
| 221 · Sherman Base - Repairs/Maint  | 31.27    | 250.00   | 1,048.73   | 2,500.00   | -1,451.27  | 3,000.00      |
| 222 · Utilities - eletric           | 143.29   | 520.00   | 2,106.81   | 5,200.00   | -3,093.19  | 6,240.00      |
| 223 · Internet and Security Systems | 131.26   | 20.83    | 1,292.26   | 208.33     | 1,083.93   | 250.00        |
| 226 · Work Boats                    | 0.00     | 500.00   | 3,876.32   | 5,000.00   | -1,123.68  | 6,000.00      |
| 227 · Vehicle                       | 0.00     | 166.67   | 2,145.95   | 1,666.67   | 479.28     | 2,000.00      |
| 228 · Dock and Trash Pick Up        | 0.00     | 41.67    | 0.00       | 416.67     | -416.67    | 500.00        |
| 231 · Buoy Maintenance              | 0.00     | 1,000.00 | -680.00    | 2,000.00   | -2,680.00  | 2,000.00      |
| 261 · Capital Replacement Fund      | 0.00     | 0.00     | 100,000.00 | 100,000.00 | 0.00       | 100,000.00    |
| Total Equipment and Facilities      | 3,799.80 | 7,299.17 | 143,649.26 | 156,991.67 | -13,342.41 | 167,590.00    |

## Public Awareness Expense Details

|                             | Apr 25 | Budget   | YTD Actual | YTD Budget | Delta     | Annual Budget |
|-----------------------------|--------|----------|------------|------------|-----------|---------------|
| Public Awareness            |        |          |            |            |           |               |
| 413 · School Programs       | 0.00   | 250.00   | 0.00       | 2,500.00   | -2,500.00 | 3,000.00      |
| 414 · Subscription services | 85.78  | 416.67   | 3,722.66   | 4,166.67   | -444.01   | 5,000.00      |
| 415 · Events and Displays   | 0.00   | 333.33   | 692.68     | 3,333.33   | -2,640.65 | 4,000.00      |
| 417 · Fundraising           | 0.00   | 0.00     | 6,861.80   | 3,000.00   | 3,861.80  | 6,000.00      |
| 421 · Shoreline Cleanup     | 0.00   | 0.00     | 1,095.93   | 0.00       | 1,095.93  | 4,000.00      |
| Total Public Awareness      | 85.78  | 1,000.00 | 12,373.07  | 13,000.00  | -626.93   | 22,000.00     |

# **Public Safety Expense Details**

|                                      | Apr 25   | Budget    | YTD Actual | YTD Budget | Delta     | Annual Budget |
|--------------------------------------|----------|-----------|------------|------------|-----------|---------------|
| Public Safety                        |          |           |            |            |           |               |
| 300 ⋅ Lake Patrol Wages              | 62.08    | 588.00    | 57,215.35  | 53,540.30  | 3,675.05  | 66,803.00     |
| 301 · CLAMP Chief Salary             | 3,433.34 | 3,433.33  | 34,333.40  | 34,333.33  | 0.07      | 41,200.00     |
| 311 · Boat Maintenance and Reimburse | 477.13   | 0.00      | 25,707.76  | 11,950.00  | 13,757.76 | 13,250.00     |
| 312 · Gas and Oil                    | 0.00     | 0.00      | 27,363.76  | 19,790.70  | 7,573.06  | 26,117.00     |
| 313 · Insurance                      | 0.00     | 0.00      | 10,515.14  | 10,625.00  | -109.86   | 10,625.00     |
| 314 · Training                       | 0.00     | 3,890.00  | 0.00       | 5,435.00   | -5,435.00 | 6,475.00      |
| 318 · Miscelleanous                  | 0.00     | 100.00    | 456.98     | 800.00     | -343.02   | 1,000.00      |
| 321 · Radio & Equipment              | 0.00     | 710.00    | -72.46     | 810.00     | -882.46   | 1,810.00      |
| 322 · Uniforms                       | 0.00     | 1,600.00  | 1,590.00   | 4,700.00   | -3,110.00 | 5,000.00      |
| 324 · CLAMP Services - Fireworks     | 0.00     | 0.00      | 0.00       | 0.00       | 0.00      | 2,000.00      |
| Total Public Safety                  | 3,972.55 | 10,321.33 | 157,109.93 | 141,984.33 | 15,125.60 | 174,280.00    |

# Watershed Management Expense Details

|                                       | Apr 25   | Budget    | YTD Actual | YTD Budget | Delta     | Annual Budget |
|---------------------------------------|----------|-----------|------------|------------|-----------|---------------|
| Watershed Managment                   |          |           |            |            |           |               |
| 500A · Director of Ecology Wage       | 5,934.58 | 5,934.58  | 59,345.80  | 59,345.83  | -0.03     | 71,215.00     |
| 502 · Dlr. Ecology - Fringe           | 1,108.87 | 1,196.67  | 11,132.37  | 11,966.67  | -834.30   | 14,360.00     |
| 511 · Lake and Stream Monitoring      | 0.00     | 2,533.33  | 11,392.69  | 10,133.33  | 1,259.36  | 15,200.00     |
| 512 · E-Coli Bacteria Testing         | 0.00     | 500.00    | 3,716.40   | 2,000.00   | 1,716.40  | 3,000.00      |
| 513 · Cynobacteria testing (BG Algae) | 0.00     | 333.33    | 153.23     | 1,333.33   | -1,180.10 | 2,000.00      |
| 514 · Travel                          | 833.24   | 250.00    | 1,913.36   | 2,500.00   | -586.64   | 3,000.00      |
| 515 · Equipment and Supplies          | 0.00     | 300.00    | 1,607.03   | 2,100.00   | -492.97   | 2,500.00      |
| 531 · Professional Development        | 0.00     | 0.00      | 2,897.12   | 7,000.00   | -4,102.88 | 7,000.00      |
| 532 · Engineering and Consulting      | 0.00     | 83.33     | 0.00       | 833.33     | -833.33   | 1,000.00      |
| 599 · Miscellaneous                   | 0.00     | 45.00     | 0.00       | 395.00     | -395.00   | 500.00        |
| Total Watershed Managment             | 7,876.69 | 11,176.24 | 92,158.00  | 97,607.49  | -5,449.49 | 119,775.00    |